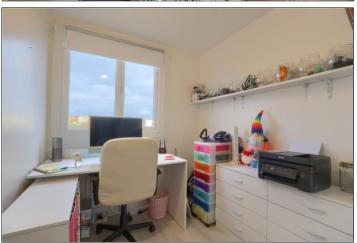

#### BEDROOM THREE - 1.98m x 2.82m (6'6" x 9'3")

Currently used as a home office space with neutral décor, grey oak laminate flooring, storage cupboard, radiator, and UPVC window.