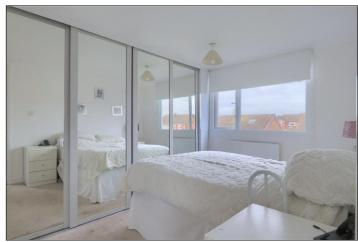

# BEDROOM ONE - 3.1m (10'2") including wardrobes x 3.8m (12'6")

With neutral décor including carpet, fitted mirrored sliding wardrobes, further storage cupboard, radiator and UPVC window.

**TO VIEW**: Tel: 01642 285041 30-32 Station Road, Redcar, T\$10 1AG