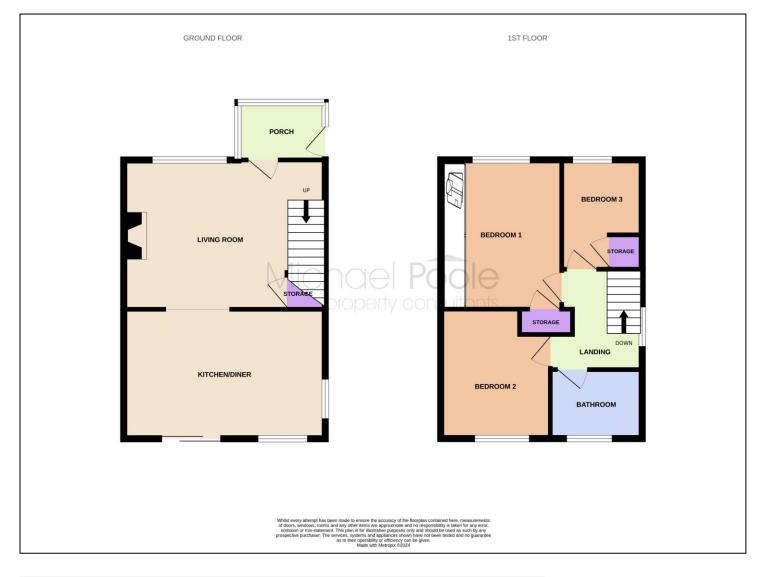

## **GROUND FLOOR**

## PORCH - 2.26m x 1.47m (7'5" x 4'10")

Part glazed UPVC entrance door, fully clad walls and ceiling, wall mounted electric radiator and part glazed door to the living room.

## LIVING ROOM - 5.18m x 3.86m (17' x 12'8")

A light and bright room with wood fire surround with gas fire and marble hearth and insert, laminate flooring, radiator, under stairs storage cupboard and opening through to the kitchen diner.

## KITCHEN DINER - 5.18m x 3.3m (17' x 10'10")

A light filled room with laminate flooring flowing through from the living room, high gloss fitted kitchen with contrasting square edge worktops and upstands, integrated electric hob and Ninja oven, integrated dishwasher and plumbing for washing machine. Part tiled walls, cupboard housing the Zanussi combi boiler with filter system, twin UPVC windows, modern style radiator, spotlight lighting, and sliding patio door opening to the south facing rear garden.

## **FIRST FLOOR**

**LANDING** - With panelled doors to all rooms, UPVC window and access to the part boarded loft space with lighting.

# BEDROOM ONE - 3.1m (10'2") including wardrobes x 3.8m (12'6")

With neutral décor including carpet, fitted mirrored sliding wardrobes, further storage cupboard, radiator and UPVC window.

**TO VIEW**: Tel: 01642 285041 30-32 Station Road, Redcar, T\$10 1AG

## BEDROOM TWO - 2.8m x 3.5m (9'2" x 11'6")

A double room with grey oak laminate flooring, part UPVC clad walls, radiator, and UPVC window overlooking the rear garden.

#### BEDROOM THREE - 1.98m x 2.82m (6'6" x 9'3")

Currently used as a home office space with neutral décor, grey oak laminate flooring, storage cupboard, radiator, and UPVC window.

## BATHROOM - 2.26m x 1.88m (7'5" x 6'2")

White suite with over bath electric shower unit, fully UPVC clad walls and ceiling, modern style radiator and UPVC window.