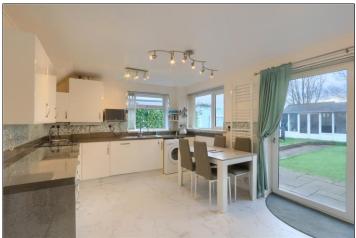

## KITCHEN DINER - 5.18m x 3.3m (17' x 10'10")

A light filled room with laminate flooring flowing through from the living room, high gloss fitted kitchen with contrasting square edge worktops and upstands, integrated electric hob and Ninja oven, integrated dishwasher and plumbing for washing machine. Part tiled walls, cupboard housing the Zanussi combi boiler with filter system, twin UPVC windows, modern style radiator, spotlight lighting, and sliding patio door opening to the south facing rear garden.