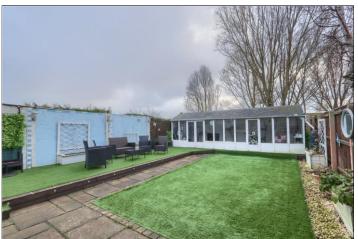

## **EXTERNALLY**

GARDENS & PARKING - The front of the property benefits from a neat lawned frontage with box hedging and border planting, concrete driveway and gated access to the rear garden. The fantastic south facing rear garden is low maintenance with raised sundeck area, paved patio and pathways, outdoor power, and summerhouse.

## SUMMERHOUSE - 6.93m x 2.36m (22'9" x 7'9")

A brilliant versatile space currently used as a home gym with laminate flooring and power and light.

AGENTS REF: - CF/LS/RED240037/16012024

Council Tax Band: B Tenure: Freehold