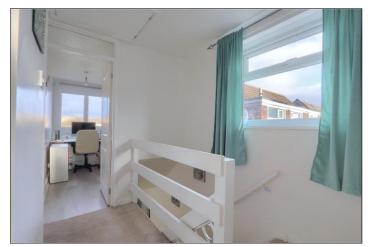

# BEDROOM ONE - 3.1m (10'2") including wardrobes x 3.8m (12'6")

With neutral décor including carpet, fitted mirrored sliding wardrobes, further storage cupboard, radiator and UPVC window.

**TO VIEW**: Tel: 01642 285041 30-32 Station Road, Redcar, T\$10 1AG

## BEDROOM TWO - 2.8m x 3.5m (9'2" x 11'6")

A double room with grey oak laminate flooring, part UPVC clad walls, radiator, and UPVC window overlooking the rear garden.