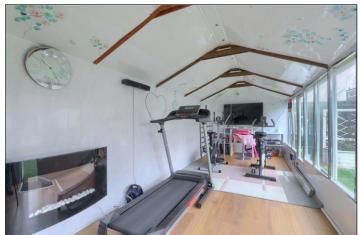

## SUMMERHOUSE - 6.93m x 2.36m (22'9" x 7'9")

A brilliant versatile space currently used as a home gym with laminate flooring and power and light.

AGENTS REF: - CF/LS/RED240037/16012024

Council Tax Band: B Tenure: Freehold