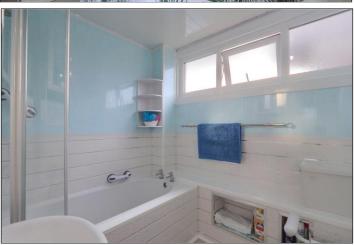

## BATHROOM - 2.26m x 1.88m (7'5" x 6'2")

White suite with over bath electric shower unit, fully UPVC clad walls and ceiling, modern style radiator and UPVC window.