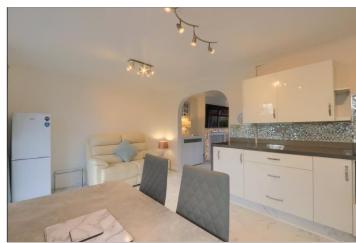

## KITCHEN DINER - 5.18m x 3.3m (17' x 10'10")

A light filled room with laminate flooring flowing through from the living room, high gloss fitted kitchen with contrasting square edge worktops and upstands, integrated electric hob and Ninja oven, integrated dishwasher and plumbing for washing machine. Part tiled walls, cupboard housing the Zanussi combi boiler with filter system, twin UPVC windows, modern style radiator, spotlight lighting, and sliding patio door opening to the south facing rear garden.