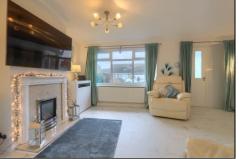

## LIVING ROOM - 5.18m x 3.86m (17' x 12'8")

A light and bright room with wood fire surround with gas fire and marble hearth and insert, laminate flooring, radiator, under stairs storage cupboard and opening through to the kitchen diner.