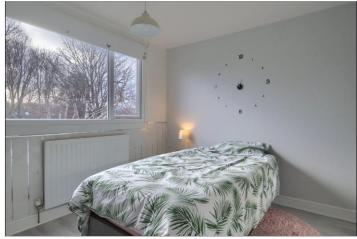

# BEDROOM ONE - 3.1m (10'2") including wardrobes x 3.8m (12'6")

With neutral décor including carpet, fitted mirrored sliding wardrobes, further storage cupboard, radiator and UPVC window.

**TO VIEW**: Tel: 01642 285041 30-32 Station Road, Redcar, T\$10 1AG