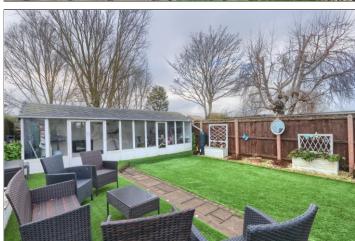

## **EXTERNALLY**

GARDENS & PARKING - The front of the property benefits from a neat lawned frontage with box hedging and border planting, concrete driveway and gated access to the rear garden. The fantastic south facing rear garden is low maintenance with raised sundeck area, paved patio and pathways, outdoor power, and summerhouse.

## SUMMERHOUSE - 6.93m x 2.36m (22'9" x 7'9")

A brilliant versatile space currently used as a home gym with laminate flooring and power and light.

AGENTS REF: - CF/LS/RED240037/16012024

Council Tax Band: B Tenure: Freehold