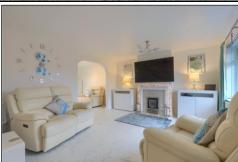

## LIVING ROOM - 5.18m x 3.86m (17' x 12'8")

A light and bright room with wood fire surround with gas fire and marble hearth and insert, laminate flooring, radiator, under stairs storage cupboard and opening through to the kitchen diner.