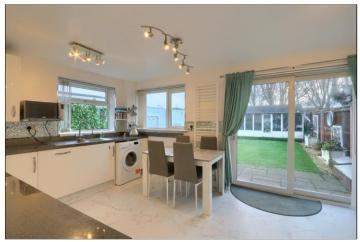

## KITCHEN DINER - 5.18m x 3.3m (17' x 10'10")

A light filled room with laminate flooring flowing through from the living room, high gloss fitted kitchen with contrasting square edge worktops and upstands, integrated electric hob and Ninja oven, integrated dishwasher and plumbing for washing machine. Part tiled walls, cupboard housing the Zanussi combi boiler with filter system, twin UPVC windows, modern style radiator, spotlight lighting, and sliding patio door opening to the south facing rear garden.