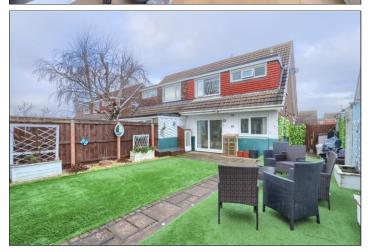

## CAYTON CLOSE, REDCAR, TS10 4RB

- ▲ Three Bedroom Semi Detached Property
- Highly Popular Residential Area
- Modern Style Fitted Kitchen
- Light & Airy Throughout
- Generous Driveway
- South Facing Rear Garden with 22ft Summerhouse

Offers Over £159,950

Michael Poole sales) lettings) auctions

Located in a highly popular residential area of Redcar, this three bedroom semi detached family home ticks plenty of boxes. Light and airy with neutral decoration throughout, low maintenance south facing rear garden complete with 22ft summerhouse and excellent for local amenities, schooling, and transport links. Early viewing is advised.

## **EXTERNALLY**

GARDENS & PARKING - The front of the property benefits from a neat lawned frontage with box hedging and border planting, concrete driveway and gated access to the rear garden. The fantastic south facing rear garden is low maintenance with raised sundeck area, paved patio and pathways, outdoor power, and summerhouse.