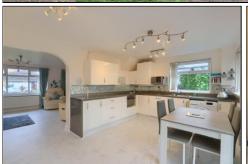

## KITCHEN DINER - 5.18m x 3.3m (17' x 10'10")

A light filled room with laminate flooring flowing through from the living room, high gloss fitted kitchen with contrasting square edge worktops and upstands, integrated electric hob and Ninja oven, integrated dishwasher and plumbing for washing machine. Part tiled walls, cupboard housing the Zanussi combi boiler with filter system, twin UPVC windows, modern style radiator, spotlight lighting, and sliding patio door opening to the south facing rear garden.