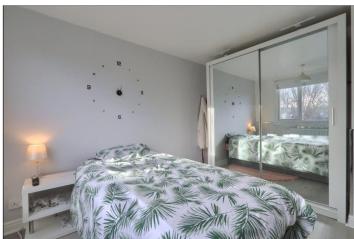

# BEDROOM ONE - 3.1m (10'2") including wardrobes x 3.8m (12'6")

With neutral décor including carpet, fitted mirrored sliding wardrobes, further storage cupboard, radiator and UPVC window.

**TO VIEW**: Tel: 01642 285041 30-32 Station Road, Redcar, T\$10 1AG